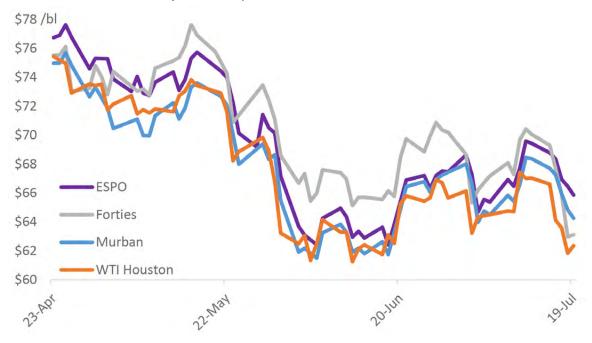

## Argus prices for Middle East and Atlantic basin crude delivered to Asia

The expansion of US crude production from the Permian basin, where WTI crude is pumped for pipeline shipment to export terminals on the US Gulf coast, is boosting the competitiveness of North American supplies to Asia-Pacific. The chart below shows the comparison of four grades that typically interact in the northeast Asian market: ESPO Blend from Russia, Forties from the UK, Murban from Abu Dhabi and WTI Houston from the US. The trends of their prices on a delivered basis show how WTI crude has most of the time landed cheaper than competing grades in South Korea and Japan so far this year, an example of how refiners across Asia-Pacific can use the new Argus prices as a reference for pricing and trade.

## Delivered WTI consistently more competitive to northeast Asia

Contact us for a complimentary trial of Argus Crude:

- Singapore@argusmedia.com
- +65 6496 9966
- 🔇 www.argusmedia.com/en/crude-oil