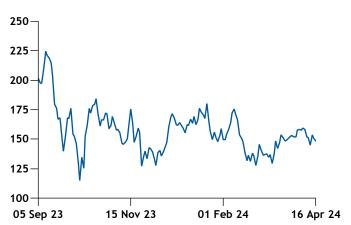

| ¢/USG   | ±                                        | \$/m³                                                            | ±                                                                                                |
|---------|------------------------------------------|------------------------------------------------------------------|--------------------------------------------------------------------------------------------------|
| 163.550 | +0.250                                   | 432.053                                                          | +0.660                                                                                           |
| 171.500 | +0.500                                   | 453.055                                                          | +1.320                                                                                           |
| 175.750 | +3.250                                   | 464.282                                                          | +8.590                                                                                           |
| 198.000 | nc                                       | 523.061                                                          | nc                                                                                               |
| 216.10  | nc                                       | 570.876                                                          | nc                                                                                               |
|         | 163.550<br>171.500<br>175.750<br>198.000 | 163.550 +0.250<br>171.500 +0.500<br>175.750 +3.250<br>198.000 nc | 163.550 +0.250 432.053<br>171.500 +0.500 453.055<br>175.750 +3.250 464.282<br>198.000 nc 523.061 |