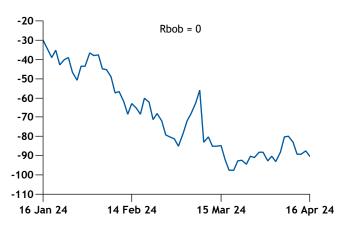

efficient" and costs

| Futures               |        |            |       |
|-----------------------|--------|------------|-------|
|                       | Timing | Settlement | ±     |
| CBOT corn ¢/bushel    |        |            |       |
|                       | May    | 431.00     | -0.50 |
|                       | Jul    | 442.75     | -1.50 |
|                       | Sep    | 451.75     | -2.00 |
|                       | Dec    | 467.25     | -2.00 |
| CBOT soybean oil ¢/lb |        |            |       |
|                       | May    | 44.91      | -0.56 |
|                       | Jul    | 45.48      | -0.53 |
|                       | Aug    | 45.69      | -0.53 |
|                       | Sep    | 45.83      | -0.54 |

#### Gulf coast ethanol vs Colonial Rbob ¢/USG



## ¢/USG Chicago ethanol 175 170 165 160 155 150-145 140-135 130 16 Jan 24 14 Feb 24 15 Mar 24 16 Apr 24

#### Gasoline regular RBOB Colonial pipeline







would be fully passed along in fuel prices, even though the US Congress had assumed when it enacted the underlying laws supporting the RFS that economic hardship waivers for small refineries would at times be justified.

EPA's attorneys defended its approach to denying the hardship exemptions during oral arguments. EPA has said based on its experience, small refineries can acquire RINs in small quantities on a regular basis through brokers within days of incurring compliance obligations.

"Sometimes it'll be high and sometimes it'll be low, but at the end of the day what EPA found is it balances itself out," attorney Bryan Harrison