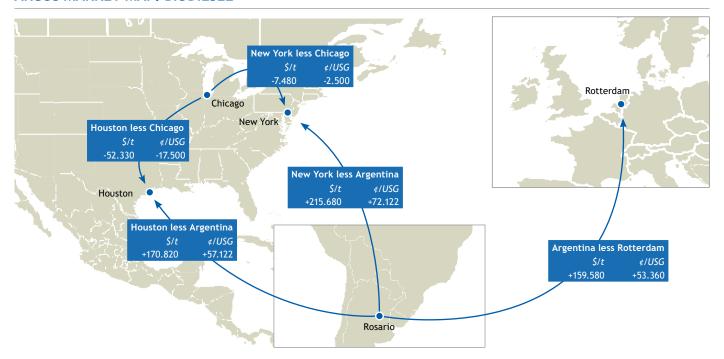

| ¢/USG |
|--------------------------------------|---------------|-------|
|                                      | Price         | ±     |
| SAF100 (tallow-based) del California | 528.06        | -3.87 |
| SAF del US west coast                | 606.92-608.07 | 2.77  |

## **Argus RVO**



A suite of Argus RVO cash-settled futures are now live on the Intercontinental Exchange (ICE).

Calendar month, daily, and balance of month contracts are available.

Click here to learn more

## **Argus NYH B99 Biodiesel**



You can now reliably take on financial exposure in the US biodiesel market with the Argus NYH B99 futures contract available on the Intercontinental Exchange (ICE).

Start using this monthly cash-settled future today.

Click here to learn more

## ARGUS MARKET MAP: BIODIESEL



May physical markets settled at CBOT -4.8¢/lb, hiking by  $0.8 \rlap/elb$ . The front-month contract on the Chicago Board of Trade (CBOT) dipped  $0.56 \rlap/elb$  to  $44.91 \rlap/elb$ .

The future benchmark value followed crude palm oil and

WTI crude future losses on Tuesday.

Product to be shipped in June and July rallied 1.1 ¢/lb to CBOT -5.65 \text{¢}/\text{lb}. On the August front, soyoil also rose 1.25 ¢/lb to CBOT -5.5 \text{¢}/\text{lb}.





## RENEWABLE DIESEL MARGIN INDICATORS

| Renewable Diesel Margin Indicators |        |        |       |                     |                     | ¢/USG                |
|------------------------------------|--------|--------|-------|---------------------|---------------------|----------------------|
| US Gulf coast