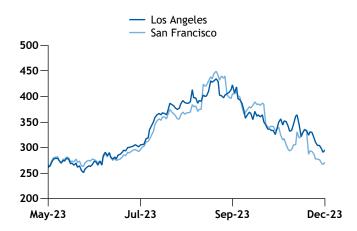

## **PRICE SUMMARY**

| TRICE SOMMARY                                                    |         |         |         |           |
|------------------------------------------------------------------|---------|---------|---------|-----------|
| RINs                                                             |         |         |         | ¢/RIN     |
| Т                                                                | iming   | Price   | ±       | Less 2023 |
| Renewable fuel (ethanol D6)                                      | 2024    | 44.500  | -2.625  | +1.500    |
| Biomass-based diesel (D4)                                        | 2024    | 44.750  | -2.500  | +0.750    |
| Advanced biofuel (D5)                                            | 2024    | 44.250  | -2.500  | +1.250    |
| Cellulosic biofuel (D3)                                          | 2024    | 327.000 | -0.875  | nc        |
| RVO ¢/USG                                                        | 2024    | 7.35    | -0.310  | +0.760    |
| LCFS credits                                                     |         |         |         | \$/t      |
|                                                                  |         |         | Price   | ±         |
| California spot                                                  |         |         | 60.500  | -1.500    |
| Oregon spot                                                      |         |         | 70.000  | +2.000    |
| Washington spot                                                  |         |         | 42.000  | nc        |
| Renewable diesel                                                 |         |         |         | ¢/USG     |
|                                                                  |         |         | Price   | ±         |
| Los Angeles hop R99                                              |         |         | 290.070 | -0.750    |
| San Francisco hop R99                                            |         |         | 309.570 | -0.750    |
| Los Angeles del rail R99                                         |         |         | 301.850 | -0.520    |
| San Francisco del rail R99                                       |         |         | 301.850 | -0.520    |
| Sustainable aviation fuel (S                                     | AF)     |         |         | ¢/USG     |
|                                                                  |         |         | Price   | ±         |
| SAF del US west coast                                            |         |         | 607.495 | +2.775    |
| Biodiesel                                                        |         |         |         |           |
|                                                                  |         |         | Price   | ±         |
| B99 fob NYH barge ¢/USG                                          |         |         | 255.130 | -0.290    |
| B99 fob Houston rail/barge ¢/US                                  | G       |         | 240.130 | -0.290    |
| B99 Chicago in-tank transfer Arg                                 | o ¢/USC | ĵ       | 257.630 | -0.290    |
| Cbot soybean oil ¢/lb                                            |         |         | 44.91   | -0.560    |
| Key carbon prices                                                |         |         |         |           |
|                                                                  |         | Vintage | Price   | ±         |
| Credits \$/t                                                     |         |         |         |           |
| California carbon allowances (CC                                 | (A)     | 2024    | 39.950  | -0.210    |
| Washington carbon allowances (\Price per gallon \( \psi / USG \) | WCA)    | Apr 24  | 36.500  | +0.35     |
| CCA price for regular Carbob                                     |         | 2024    | 30 900  | -0.160    |