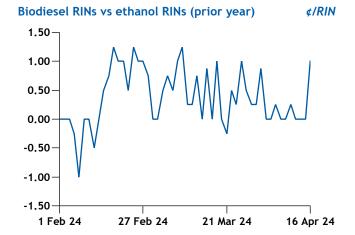

le.

Click here to learn more

## **Argus NYH B99 Biodiesel**



You can now reliably take on financial exposure in the US biodiesel market with the Argus NYH B99 futures contract available on the Intercontinental Exchange (ICE).

Start using this monthly cash-settled future today.

Click here to learn more

## ARGUS MARKET MAP: BIODIESEL



May physical markets settled at CBOT -4.8¢/lb, hiking by  $0.8 \rlap/elb$ . The front-month contract on the Chicago Board of Trade (CBOT) dipped  $0.56 \rlap/elb$  to  $44.91 \rlap/elb$ .

The future benchmark value followed crude palm oil and

WTI crude future losses on Tuesday.

Product to be shipped in June and July rallied 1.1 ¢/lb to CBOT -5.65 \text{¢}/\text{lb}. On the August front, soyoil also rose 1.25 ¢/lb to CBOT -5.5 \text{¢}/\text{lb}.





## RENEWABLE DIESEL MARGIN INDICATORS

| Renewable Diesel Margin Indicators |        |        |       |                     |                     | ¢/USG                |
|------------------------------------|--------|--------|-------|---------------------|---------------------|----------------------|
| US Gulf coast                      | 16 Apr | 15 Apr | ±     | Prior month average | 52 week rolling low | 52 week rolling high |
| Average reference margin           | 148.33 | 150.72 | -2.39 | 153.62              | 115.03              | 224.48               |
| Soybean oil crude degummed-based   | 127.06 | 127.70 | -0.64 | 116.42              | 36.62               | 228.33               |
| Tallow bleached fancy-based        | 153.81 | 159.27 | -5.46 | 169.66              | 106.78