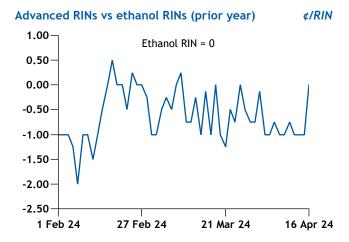

| Timing | Settlement | ±     |
| CBOT corn ¢/bushel    |        |            |       |
|                       | May    | 431.00     | -0.50 |
|                       | Jul    | 442.75     | -1.50 |
|                       | Sep    | 451.75     | -2.00 |
|                       | Dec    | 467.25     | -2.00 |
| CBOT soybean oil ¢/lb |        |            |       |
|                       | May    | 44.91      | -0.56 |
|                       | Jul    | 45.48      | -0.53 |
|                       | Aug    | 45.69      | -0.53 |
|                       | Sep    | 45.83      | -0.54 |

#### Gulf coast ethanol vs Colonial Rbob ¢/USG



## ¢/USG Chicago ethanol 175 170 165 160 155 150-145 140-135 130 16 Jan 24 14 Feb 24 15 Mar 24 16 Apr 24

#### Gasoline regular RBOB Colonial pipeline







would be fully passed along in fuel prices, even though the US Congress had assumed when it enacted the underlying laws supporting the RFS that economic hardship waivers for small refineries would at times be justified.

EPA's attorneys defended its approach to denying the hardship exemptions during oral arguments. EPA has said based on its experience, small refineries can acquire RINs in small quantities on a regular basis through brokers within days of incurring compliance obligations.

"Sometimes it'll be high and sometimes it'll be low, but at the end of the day what EPA found is it balances itself out," attorney Bryan Harrison said on behalf of EPA.

The same panel of judges also heard arguments in a separate lawsuit filed by the ethanol group Growth Energy challenging EPA's related