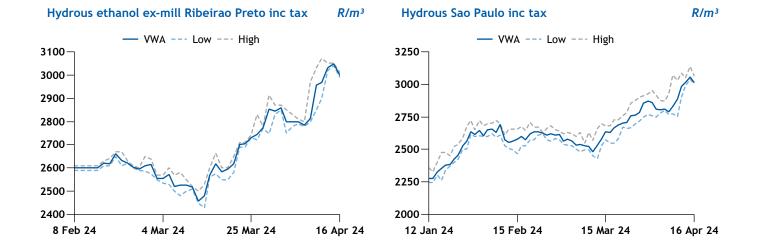

218.00 | +5.50  | Pernambuco                    |
| do Rio Preto<br>Goias           | 7 3.00      | 210.00 | 13.30  |                               |
| Goias<br>Quirinopolis/          | 107.00      | 267.00 | ±57.00 | Alagoas                       |
| Senador Canedo                  | 197.00      | 267.00 | +57.00 | Paraiba                       |
| Mato Grosso do Sul<br>Dourados/ |             |        |        | Goias                         |
| Rio Brilhante                   | 224.00      | 302.00 | +66.00 | Minas Gerais                  |
| Minas Gerais                    |             |        |        | Sao Paulo                     |
| Triangulo Mineiro               | 70.00       | 82.00  | +24.50 | Bahia (north)                 |

## Weekly Center-South hydrous ethanol prices





#### **LATEST NEWS**

## US judges raise doubts over RFS waiver denials

A panel of federal judges appears skeptical to how President Joe Biden's administration justified its blanket denial in 2022 of all pending requests from small refineries to receive waivers from the Renewable Fuel Standard (RFS).

The US Environmental Protection Agency (EPA) that year rejected all pending requests by small refineries for economic "hardship" exemptions from RFS between 2016-2021, marking a major shift from years of handling the exemption requests on a case-by-case basis. To support its blanket denial, EPA argued that small refiners do not face any disproportionate hardship because their costs of complying with the RFS are passed along to customers through the sales price of diesel and gasoline.

But