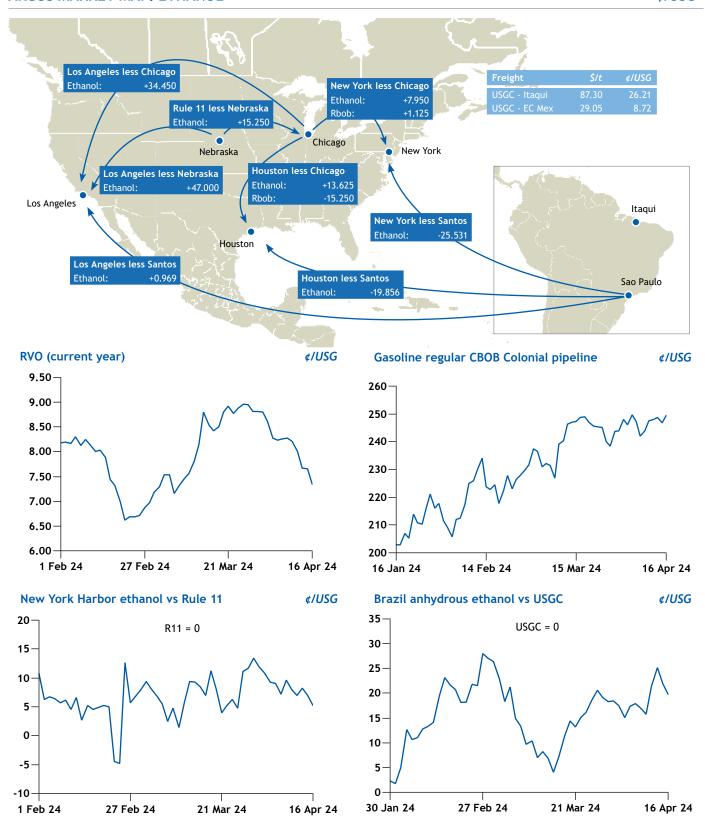

## **PRICE SUMMARY**

| TRICE SOMMARY                                                    |         |         |         |           |
|------------------------------------------------------------------|---------|---------|---------|-----------|
| RINs                                                             |         |         |         | ¢/RIN     |
| Т                                                                | iming   | Price   | ±       | Less 2023 |
| Renewable fuel (ethanol D6)                                      | 2024    | 44.500  | -2.625  | +1.500    |
| Biomass-based diesel (D4)                                        | 2024    | 44.750  | -2.500  | +0.750    |
| Advanced biofuel (D5)                                            | 2024    | 44.250  | -2.500  | +1.250    |
| Cellulosic biofuel (D3)                                          | 2024    | 327.000 | -0.875  | nc        |
| RVO ¢/USG                                                        | 2024    | 7.35    | -0.310  | +0.760    |
| LCFS credits                                                     |         |         |         | \$/t      |
|                                                                  |         |         | Price   | ±         |
| California spot                                                  |         |         | 60.500  | -1.500    |
| Oregon spot                                                      |         |         | 70.000  | +2.000    |
| Washington spot                                                  |         |         | 42.000  | nc        |
| Renewable diesel                                                 |         |         |         | ¢/USG     |
|                                                                  |         |         | Price   | ±         |
| Los Angeles hop R99                                              |         |         | 290.070 | -0.750    |
| San Francisco hop R99                                            |         |         | 309.570 | -0.750    |
| Los Angeles del rail R99                                         |         |         | 301.850 | -0.520    |
| San Francisco del rail R99                                       |         |         | 301.850 | -0.520    |
| Sustainable aviation fuel (S                                     | AF)     |         |         | ¢/USG     |
|                                                                  |         |         | Price   | ±         |
| SAF del US west coast                                            |         |         | 607.495 | +2.775    |
| Biodiesel                                                        |         |         |         |           |
|                                                                  |         |         | Price   | ±         |
| B99 fob NYH barge ¢/USG                                          |         |         | 255.130 | -0.290    |
| B99 fob Houston rail/barge ¢/US                                  | G       |         | 240.130 | -0.290    |
| B99 Chicago in-tank transfer Arg                                 | o ¢/USC | ĵ       | 257.630 | -0.290    |
| Cbot soybean oil ¢/lb                                            |         |         | 44.91   | -0.560    |
| Key carbon prices                                                |         |         |         |           |
|                                                                  |         | Vintage | Price   | ±         |
| Credits \$/t                                                     |         |         |         |           |
| California carbon allowances (CC                                 | (A)     | 2024    | 39.950  | -0.210    |
| Washington carbon allowances (\Price per gallon \( \psi / USG \) | WCA)    | Apr 24  | 36.500  | +0.35     |
| CCA price for regular Carbob                                     |         | 2024    | 30 900  | -0.160    |

| Key carbon prices                  |         |        |        |
|------------------------------------|---------|--------|--------|
|                                    | Vintage | Price  | ±      |
| Credits \$/t                       |         |        |        |
| California carbon allowances (CCA) | 2024    | 39.950 | -0.210 |
| Washington carbon allowances (WCA) | Apr 24  | 36.500 | +0.35  |
| Price per gallon ¢/USG             |         |        |        |
| CCA price for regular Carbob       | 2024    | 30.900 | -0.160 |
| LCFS price for regular Carbob      |         | 8.990  | -0.220 |
| LCFS price for regular Carbob      |         | 8.990  | -0.220 |

| ¢/USG   | ±                                        | \$/m³                                                            | ±                                                                                                |
|---------|------------------------------------------|------------------------------------------------------------------|--------------------------------------------------------------------------------------------------|
| 163.550 | +0.250                                   | 432.053                                                          | +0.660                                                                                           |
| 171.500 | +0.500                                   | 453.055                                                          | +1.320                                                                                           |
| 175.750 | +3.250                                   | 464.282                                                          | +8.590                                                                                           |
| 198.000 | nc                                       | 523.061                                                          | nc                                                                                               |
| 216.10  | nc                                       | 570.876                                                          | nc                                                                                               |
|         | 163.550<br>171.500<br>175.750<br>198.000 | 163.550 +0.250<br>171.500 +0.500<br>175.750 +3.250<br>198.000 nc | 163.550 +0.250 432.053<br>171.500 +0.500 453.055<br>175.750 +3.250 464.282<br>198.000 nc 523.061 |