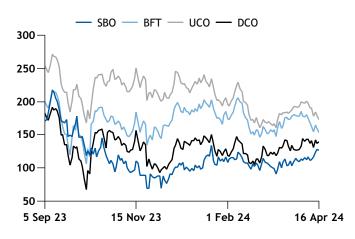

| ¢/USG   | ±                                        | \$/m³                                                            | ±                                                                                                |
|---------|------------------------------------------|------------------------------------------------------------------|--------------------------------------------------------------------------------------------------|
| 163.550 | +0.250                                   | 432.053                                                          | +0.660                                                                                           |
| 171.500 | +0.500                                   | 453.055                                                          | +1.320                                                                                           |
| 175.750 | +3.250                                   | 464.282                                                          | +8.590                                                                                           |
| 198.000 | nc                                       | 523.061                                                          | nc                                                                                               |
| 216.10  | nc                                       | 570.876                                                          | nc                                                                                               |
|         | 163.550<br>171.500<br>175.750<br>198.000 | 163.550 +0.250<br>171.500 +0.500<br>175.750 +3.250<br>198.000 nc | 163.550 +0.250 432.053<br>171.500 +0.500 453.055<br>175.750 +3.250 464.282<br>198.000 nc 523.061 |