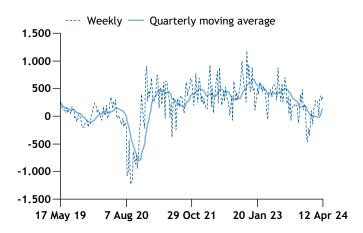

-------|---------------|-----------------|-------|
|                   | Basis | Differential  | Price           | ±     |
| Los Angeles Apr   | May   | +2.00/+4.00   | +267.13/+269.13 | -0.29 |
| San Francisco Apr | May   | +19.50/+20.50 | +284.63/+285.63 | -0.29 |

#### Assessment rationale

No B99 fob NYH barge deals were reported amid lack of trade activity for prompt volumes. Absent of new information, the assessment was unchanged.



| Current month-to-date averages, Apr |          |
|-------------------------------------|----------|
|                                     | Averages |
| Houston fob B100 ¢/USG              | 422.12   |
| Chicago fob B100 ¢/USG              | 436.91   |
| SME fob Argentina upriver \$/t      | 1,060.37 |

#### Soybean oil fob Paranagua vs cif Sao Paulo



## **Argentina**

Prompt and forward differentials for soybean oil cargoes climbed as buyers moved values higher to close the gap between bids and offers.

| Related markets                                       |                   |        |
|-------------------------------------------------------|-------------------|--------|
|                                                       | Price             | ±      |
| US                                                    |                   |        |
| Cbot soybean settlement, May ¢/bushel                 | 1145.00           | -13.25 |
| Cbot soybean meal settlement, May \$/t                | 335.30            | -3.20  |
| Nymex heating oil settlement, May ¢/USG               | 265.13            | -0.29  |
| Latin America