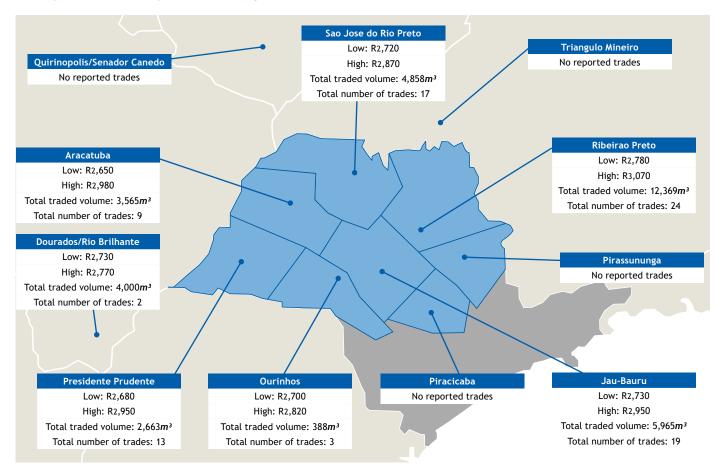

| 218.00 | +5.50  | Pernambuco                    |
| do Rio Preto<br>Goias           | 7 3.00      | 210.00 | 13.30  |                               |
| Goias<br>Quirinopolis/          | 107.00      | 267.00 | ±57.00 | Alagoas                       |
| Senador Canedo                  | 197.00      | 267.00 | +57.00 | Paraiba                       |
| Mato Grosso do Sul<br>Dourados/ |             |        |        | Goias                         |
| Rio Brilhante                   | 224.00      | 302.00 | +66.00 | Minas Gerais                  |
| Minas Gerais                    |             |        |        | Sao Paulo                     |
| Triangulo Mineiro               | 70.00       | 82.00  | +24.50 | Bahia (north)                 |

## Weekly Center-South hydrous ethanol prices





#### **LATEST NEWS**

## US judges raise doubts over RFS waiver denials

A panel of federal judges appears skeptical to how President Joe Biden's administration justified its blanket denial in 2022 of all pending requests from small refineries to receive waivers from the Renewable Fuel Standard (RFS).

The US Environmental Protection Agency (EPA) that year rejected all pending requests by small refineries for economic "hardship" exemptions from RFS between 2016-2021, marking a major shift from years of handling the exemption requests on a case-by-case basis. To support its blanket denial, EPA argued that small refiners do not face any disproportionate hardship because their costs of complying with the RFS are passed along to customers through the sales price of diesel and gasoline.

Bu