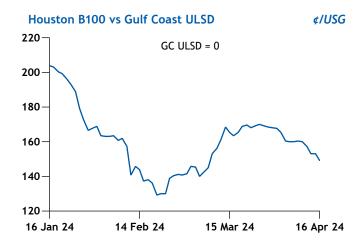

able.

Click here to learn more

## **Argus NYH B99 Biodiesel**



You can now reliably take on financial exposure in the US biodiesel market with the Argus NYH B99 futures contract available on the Intercontinental Exchange (ICE).

Start using this monthly cash-settled future today.

Click here to learn more

## ARGUS MARKET MAP: BIODIESEL



May physical markets settled at CBOT -4.8¢/lb, hiking by  $0.8 \rlap/elb$ . The front-month contract on the Chicago Board of Trade (CBOT) dipped  $0.56 \rlap/elb$  to  $44.91 \rlap/elb$ .

The future benchmark value followed crude palm oil and

WTI crude future losses on Tuesday.

Product to be shipped in June and July rallied 1.1 ¢/lb to CBOT -5.65 \text{¢}/\text{lb}. On the August front, soyoil also rose 1.25 ¢/lb to CBOT -5.5 \text{¢}/\text{lb}.





## RENEWABLE DIESEL MARGIN INDICATORS

| Renewable Diesel Margin Indicators |        |        |       |                     |                     | ¢/USG                |
|------------------------------------|--------|--------|-------|---------------------|---------------------|----------------------|
| US Gulf coast                      | 16 Apr | 15 Apr | ±     | Prior month average | 52 week rolling low | 52 week rolling high |
| Average reference margin           | 148.33 | 150.72 | -2.39 | 153.62              | 115.03              | 224.48               |
| Soybean oil crude degummed-based   | 127.06 | 127.70 | -0.64 | 116.42              | 36.62               | 228.33               |
| Tallow bleached fancy-based        | 153.81 | 159.27 | -5.46 | 169.66              | 106.78