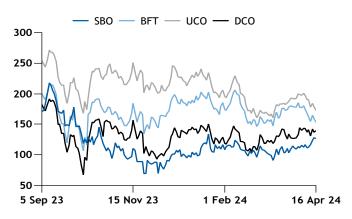

## **OVERVIEW**

- US ethanol prices rose slightly in most active markets, as corn futures posted mild losses.
- Renewable identification number (RIN) credits lost value early in the session, bringing down the Argus Renewable Volume Obligation (RVO) on Tuesday.
- B99 discounts in all markets went unchanged, while B100 premiums fell alongside D4 RINs.