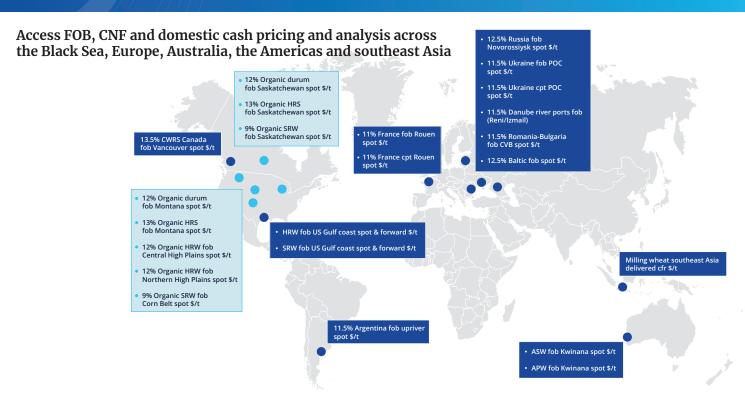

# **Argus Global Wheat Coverage**

Price discovery, market intelligence, fundamentals & forecasting for the key wheat exporting and importing regions

We connect the supply chain from crop planting intentions, all the way through to CNF delivery

# How is Argus wheat pricing used?

**Argus conventional wheat pricing** is used widely as a reference price when market participants are negotiating deals. More specifically, our Ukraine wheat pricing is used for tax purposes and many of our global wheat price assessments are used by trade financiers to value collateral against.

**Argus organic wheat pricing** covers 6 commercial varieties of wheat and is used to understand regional prices, negotiate prices on the buy and sell side of deals, produce procurement budgets for major organic wheat buyers, satisfy third-party audit requirements and manage price risk.

## Delivered CNF wheat pricing

The market's only assessed delivered wheat pricing for the key southeast Asian importing region, the Argus **multi-origin** destination index has been designed with the specific aim of offering market participants a **liquid year-round price**.