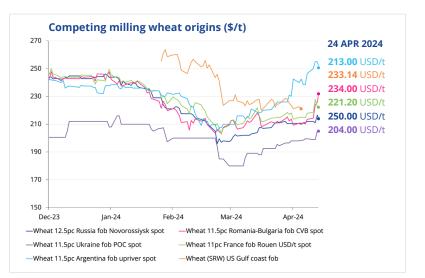

## I We delve deep into the domestic markets

| Description                                    | Units  | Period | Price Low | Price   | Price High | Change  | Date      |
|------------------------------------------------|--------|--------|-----------|---------|------------|---------|-----------|
| Milling wheat Ukraine dap Constanta USD/t spot | USD/t  | spot   | 202.00    | 207.000 | 212.00     | 0.000   | 19 Apr 24 |
| Milling wheat Ukraine dap Izov spot            | USD/t  | spot   | 180.00    | 187.500 | 195.00     | 2.500 - | 19 Apr 24 |
| Wheat 11.5pc Ukraine cpt POC spot              | USD/t  | spot   | 172.00    | 174.000 | 176.00     | 0.000   | 19 Apr 24 |
| Wheat 11.5pc Ukraine cpt Reni/Izmail spot      | USD/t  | spot   | 180.00    | 183.000 | 186.00     | 1.000 📤 | 19 Apr 24 |
| Wheat 11pc France cpt Rouen (flat) spot        | Euro/t | spot   | 204.00    | 204.50  | 205.00     | 0.50 🔺  | 19 Apr 24 |
| Wheat feed grade Ukraine cpt POC spot          | USD/t  | spot   | 159.00    | 162.000 | 165.00     | 2.000 📤 | 19 Apr 24 |