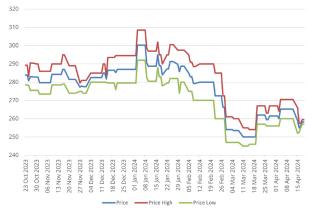

# Hard-to-find fundamentals data and vessel line-up

Download historical data, including wheat tender information:

| Wheat tender database |              |                 |  |  |  |
|-----------------------|--------------|-----------------|--|--|--|
| State importer        | Country      | Latest data for |  |  |  |
| GASC                  | Egypt        | 20 Mar 2024     |  |  |  |
| OAIC                  | Algeria      | 19 Mar 2024     |  |  |  |
| ODC                   | Tunisia      | 4 Apr 2024      |  |  |  |
| GFSA (SAGO)           | Saudi Arabia | 29 Mar 2024     |  |  |  |
| ТСР                   | Pakistan     | 27 Dec 2023     |  |  |  |
| MIT                   | Jordan       | 2 Apr 2024      |  |  |  |
| ТМО                   | Turkey       | 5 Mar 2024      |  |  |  |