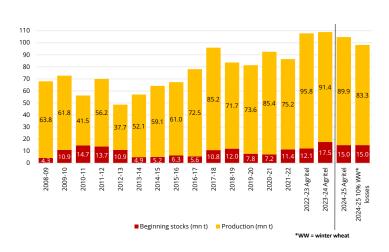

t Ukraine dap Constanta USD/t spot | USD/t  | spot   | 202.00    | 207.000 | 212.00     | 0.000   | 19 Apr 24 |
| Milling wheat Ukraine dap Izov spot            | USD/t  | spot   | 180.00    | 187.500 | 195.00     | 2.500 - | 19 Apr 24 |
| Wheat 11.5pc Ukraine cpt POC spot              | USD/t  | spot   | 172.00    | 174.000 | 176.00     | 0.000   | 19 Apr 24 |
| Wheat 11.5pc Ukraine cpt Reni/Izmail spot      | USD/t  | spot   | 180.00    | 183.000 | 186.00     | 1.000 📤 | 19 Apr 24 |
| Wheat 11pc France cpt Rouen (flat) spot        | Euro/t | spot   | 204.00    | 204.50  | 205.00     | 0.50 🔺  | 19 Apr 24 |
| Wheat feed grade Ukraine cpt POC spot          | USD/t  | spot   | 159.00    | 162.000 | 165.00     | 2.000 📤 | 19 Apr 24 |

## Proprietary Argus forecasts

### Russia wheat supply



## Exclusive Black Sea crop tours insight

Benefit from our unique reports on wheat crop developments in Russia, Ukraine and Romania, thanks to our network of local partners. We also conduct a corn crop tour in Ukraine in the summer. Receive updates at key moments of the marketing year in November, April and June, including:

- Crop conditions on regional and national levels
- Pictures of the fields
- Our methodology and conclusions
- Production estimates

# Hard-to-find fundamentals data and vessel line-up

Download historical data, including wheat tender information:

| Wheat tender database |              |                 |  |  |  |
|-----------------------|--------------|-----------------|--|--|--|
| State importer        | Country      | Latest data for |  |  |  |
| GASC