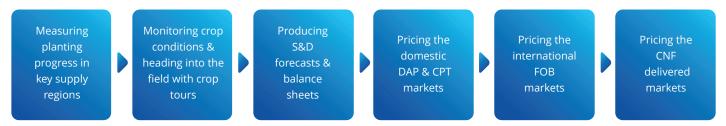

## Proprietary Argus forecasts

### Russia wheat supply

## Exclusive Black Sea crop tours insight

Benefit from our unique reports on wheat crop developments in Russia, Ukraine and Romania, thanks to our network of local partners. We also conduct a corn crop tour in Ukraine in the summer. Receive updates at key moments of the marketing year in November, April and June, including:

- Crop conditions on regional and national levels
- Pictures of the fields
- Our methodology and conclusions
- Production estimates