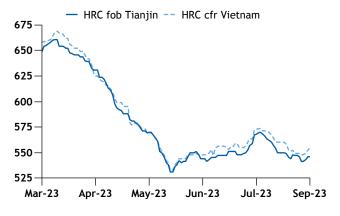

## Steel HRC fob Tianjin vs HRC cfr Vietnam

| Specification                               |          | Price  | ±      | MTD    |
|---------------------------------------------|----------|--------|--------|--------|
| Europe, Turkey and Black Sea (twice weekly) |          |        |        |        |
| HRC                                         |          |        |        |        |
| cif Italy (5 Sep)                           | €/t      | 600.00 | nc     | 600.00 |
| Asia, Europe, Turkey and Black Sea          | (weekly) | )      |        |        |
| HRC                                         |          |        |        |        |
| ddp West Midlands, UK (31 Aug)              | £/t      | 605.00 | -15.00 | 612.00 |
| fob Turkey (1 Sep)                          | \$/t     | 625.00 | +5.00  | 625.00 |
| ex-works Turkey (1 Sep)                     | \$/t     | 667.50 | +2.50  | 667.50 |
| fob Black Sea (1 Sep)                       | \$/t     | 540.00 | nc     | 540.00 |
| cfr Europe, India-origin (31 Aug)           | \$/t     | 690.00 | nc     | 678.00 |
| fob India, Europe netback (31 Aug)          | \$/t     | 640.00 | nc     | 628.00 |
| CRC                                         |          |        |        |        |
| ex-works Italy (5 Sep)                      | €/t      | 722.50 | -7.50  | 722.50 |
| fca Antwerp (30 Aug)                        | €/t      | 690.00 | -5.00  | 691.00 |
| fob Turkey (1 Sep)                          | \$/t     | 710.00 | nc     | 710.00 |
| ex-works Turkey (1 Sep)                     | \$/t     | 740.00 | +2.50  | 740.00 |
| fob Black Sea (1 Sep)                       | \$/t     | 640.00 | nc     | 640.00 |
| HDG                                         |          |        |        |        |
| ex-works NW Europe (30 Aug)                 | €/t      | 750.00 | nc     | 754.00 |
| ex-works Italy (30 Aug)                     | €/t      | 750.00 | nc     | 752.00 |
| cif Spain (30 Aug)                          | €/t      | 770.00 | +5.00  | 764.00 |
| fob Turkey (1 Sep)                          | \$/t     | 815.00 | -5.00  | 815.00 |
| Slab                                        |          |        |        |        |
| fob Black Sea (31 Aug)                      | \$/t     | 450.00 | -10.00 | 438.00 |
| Europe (fortnightly)                        |          |        |        |        |
| Plate                                       |          |        |        |        |
| ex-works NW Europe (1 Sep)                  | €/t      | 792.60 | +2.60  |        |
| ex-works Italy (1 Sep)                      | €/t      | 740.00 | -2.50  |        |