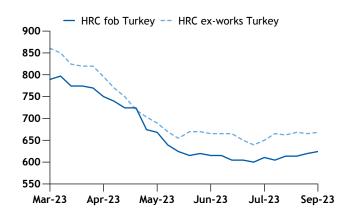

## Steel HRC fob Tianjin vs HRC cfr Vietnam

| Specification                               |          | Price  | ±      | MTD    |
|---------------------------------------------|----------|--------|--------|--------|
| Europe, Turkey and Black Sea (twice weekly) |          |        |        |        |
| HRC                                         |          |        |        |        |
| cif Italy (5 Sep)                           | €/t      | 600.00 | nc     | 600.00 |
| Asia, Europe, Turkey and Black Sea          | (weekly) | )      |        |        |
| HRC                                         |          |        |        |        |
| ddp West Midlands, UK (31 Aug)              | £/t      | 605.00 | -15.00 | 612.00 |
| fob Turkey (1 Sep)                          | \$/t     | 625.00 | +5.00  | 625.00 |
| ex-works Turkey (1 Sep)                     | \$/t     | 667.50 | +2.50  | 667.50 |
| fob Black Sea (1 Sep)                       | \$/t     | 540.00 | nc     | 540.00 |
| cfr Europe, India-origin (31 Aug)           | \$/t     | 690.00 | nc     | 678.00 |
| fob India, Europe netback (31 Aug)          | \$/t     | 640.00 | nc     | 628.00 |
| CRC                                         |          |        |        |        |
| ex-works Italy (5 Sep)                      | €/t      | 722.50 | -7.50  | 722.50 |
| fca Antwerp (30 Aug)                        | €/t      | 690.00 | -5.00  | 691.00 |
| fob Turkey (1 Sep)                          | \$/t     | 710.00 | nc     | 710.00 |
| ex-works Turkey (1 Sep)                     | \$/t     | 740.00 | +2.50  | 740.00 |
| fob Black Sea (1 Sep)                       | \$/t     | 640.00 | nc     | 640.00 |
| HDG                                         |          |        |        |        |
| ex-works NW Europe (30 Aug)                 | €/t      | 750.00 | nc     | 754.00 |
| ex-works Italy (30 Aug)                     | €/t      | 750.00 | nc     | 752.00 |
| cif Spain (30 Aug)                          | €/t      | 770.00 | +5.00  | 764.00 |
| fob Turkey (1 Sep)                          | \$/t     | 815.00 | -5.00  | 815.00 |
| Slab                                        |          |        |        |        |
| fob Black Sea (31 Aug)                      | \$/t     | 450.00 | -10.00 | 438.00 |
| Europe (fortnightly)                        |          |        |        |        |
| Plate                                       |          |        |        |        |
| ex-works NW Europe (1 Sep)                  | €/t      | 792.60 | +2.60  |        |
| ex-works Italy (1 Sep)                      | €/t      | 740.00 | -2.50  |        |