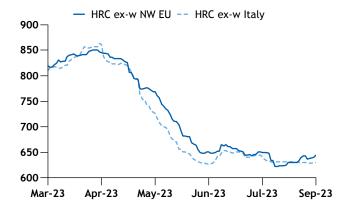

# **STEEL PRICES**

| Asia-Pacific and Europe flat     | steel pr | ices (daily) | (5 Sep) |          |
|----------------------------------|----------|--------------|---------|----------|
| Specification                    |          | Price        | ±       | MTD      |
| Asia-Pacific                     |          |              |         |          |
| HRC                              |          |              |         |          |
| fob Tianjin (SS400)              | \$/t     | 546.00       | nc      | 546.00   |
| cfr ASEAN (SAE1006)              | \$/t     | 580.00       | +3.00   | 578.50   |
| Shanghai ex-warehouse            | Yn/t     | 3,920.00     | -20.00  | 3,930.00 |
| Europe                           |          |              |         |          |
| HRC                              |          |              |         |          |
| ex-works NW Europe               | €/t      | 644.25       | +3.75   | 641.08   |
| ex-works Italy                   | €/t      | 630.50       | +1.00   | 629.33   |
| ex-works Italy diff to NW Europe | €/t      | -13.75       | -2.75   | -11.75   |
| CRC                              |          |              |         |          |
| ex-works NW Europe               | €/t      | 730.00       | nc      | 727.50   |

Steel HRC ex-works NW EU vs HRC ex-works Italy €/t

|   |       | e |
|---|-------|---|
|   | argus |   |
| / | 0     |   |

Argus Global Steel Snapshot is published by Argus Media group

Registered office Lacon House, 84 Theobald's Road, London, WC1X 8NL Tel: +44 20 7780 4200