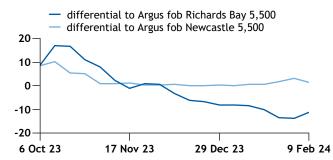

/ 4,600 NAR)                                                  | 78.67      |  |  |  |
| ICI 4 (Indonesian 4,200 GAR / 3,800 NAR)                                                  | 56.86      |  |  |  |
| ICI 5 (Indonesian 3,400 GAR / 3,000 NAR)                                                  | 36.59      |  |  |  |

| Monthly ICI averages |        |        | \$/t   |
|----------------------|--------|--------|--------|
|                      | Nov    | Dec    | Jan    |
| ICI 1                | 118.75 | 118.48 | 119.91 |
| ICI 2                | 92.89  | 92.90  | 92.97  |
| ICI 3                | 79.71  | 79.64  | 79.40  |
| ICI 4                | 58.35  | 58.28  | 57.54  |
| ICI 5                | 38.38  | 38.00  | 37.27  |

\$/t

#### ICI 2 differential to Argus fob RB 5,500/Newc 5,500



## Argus/Coalindo ICI 1



| Specifications |            |            |           | fob Kalimantan, per tonne |                 |
|----------------|------------|------------|-----------|---------------------------|-----------------|
|                | Timing     | Sulphur    | Ash       | TM                        | Size            |
| ICI 1          | in 60 days | up to 1%   | up to 12% | up to 12%                 | Panamax         |
| ICI 2          | in 60 days | up to 1%   | up to 10% | up to 18%                 | Panamax         |
| ICI 3          | in 60 days | up to 1%   | up to 8%  | up to 30%                 | Panamax         |
| ICI 4          | in 60 days | up to 0.4% | up to 6%  | up to 40%                 | Geared supramax |
| ICI 5          | in 60 davs | up to 0.4% | up to