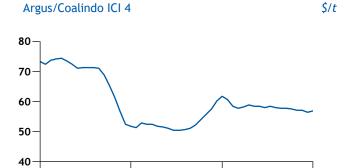

# Argus/Coalindo Indonesian Coal Index Report

Weekly average ICI\* prices

\$/t

Issue 24-7 | Friday 16 February 2024

| Indonesian Coal Indices incorporating assessments by Argus Media and PT Coalindo Energy** |            |  |  |  |
|-------------------------------------------------------------------------------------------|------------|--|--|--|
| Grade (kcal)                                                                              | Price \$/t |  |  |  |
| ICI 1 (Indonesian 6,500 GAR / 6,200 NAR)                                                  | 117.88     |  |  |  |
| ICI 2 (Indonesian 5,800 GAR / 5,500 NAR)                                                  | 93.37      |  |  |  |
| ICI 3 (Indonesian 5,000 GAR / 4,600 NAR)                                                  | 78.67      |  |  |  |
| ICI 4 (Indonesian 4,200 GAR / 3,800 NAR)                                                  | 56.86      |  |  |  |
| ICI 5 (Indonesian 3,400 GAR / 3,000 NAR)                                                  | 36.59      |  |  |  |

| Monthly ICI averages |        |        | \$/t   |
|----------------------|--------|--------|--------|
|                      | Nov    | Dec    | Jan    |
| ICI 1                | 118.75 | 118.48 | 119.91 |
| ICI 2                | 92.89  | 92.90  | 92.97  |
| ICI 3                | 79.71  | 79.64  | 79.40  |
| ICI 4                | 58.35  | 58.28  | 57.54  |
| ICI 5                | 38.38  | 38.00  | 37.27  |