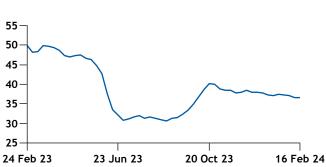

| Monthly ICI averages |        |        | \$/t   |
|----------------------|--------|--------|--------|
|                      | Nov    | Dec    | Jan    |
| ICI 1                | 118.75 | 118.48 | 119.91 |
| ICI 2                | 92.89  | 92.90  | 92.97  |
| ICI 3                | 79.71  | 79.64  | 79.40  |
| ICI 4                | 58.35  | 58.28  | 57.54  |
| ICI 5                | 38.38  | 38.00  | 37.27  |

\$/t

20 Oct 23

16 Feb 24

Argus/Coalindo ICI 5