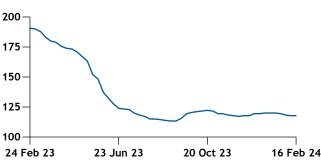

# Argus/Coalindo Indonesian Coal Index Report

Weekly average ICI\* prices

\$/t

Issue 24-7 | Friday 16 February 2024

| Indonesian Coal Indices incorporating assessments by Argus Media and PT Coalindo Energy** |            |  |  |  |
|-------------------------------------------------------------------------------------------|------------|--|--|--|
| Grade (kcal)                                                                              | Price \$/t |  |  |  |
| ICI 1 (Indonesian 6,500 GAR / 6,200 NAR)                                                  | 117.88     |  |  |  |
| ICI 2 (Indonesian 5,800 GAR / 5,500 NAR)                                                  | 93.37      |  |  |  |
| ICI 3 (Indonesian 5,000 GAR / 4,600 NAR)                                                  | 78.67      |  |  |  |
| ICI 4 (Indonesian 4,200 GAR / 3,800 NAR)                                                  | 56.86      |  |  |  |
| ICI 5 (Indonesian 3,400 GAR / 3,000 NAR)                                                  | 36.59      |  |  |  |