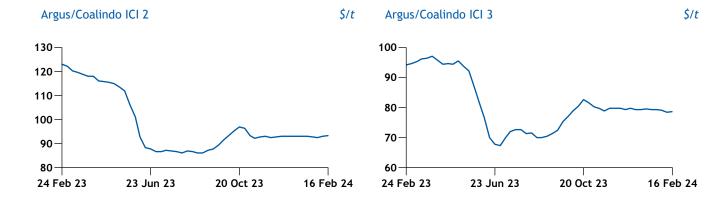

# Argus/Coalindo Indonesian Coal Index Report

Weekly average ICI\* prices

\$/t

Issue 24-7 | Friday 16 February 2024

| Indonesian Coal Indices incorporating assessments by Argus Media and PT Coalindo Energy** |            |  |  |  |
|-------------------------------------------------------------------------------------------|------------|--|--|--|
| Grade (kcal)                                                                              | Price \$/t |  |  |  |
| ICI 1 (Indonesian 6,500 GAR / 6,200 NAR)                                                  | 117.88     |  |  |  |
| ICI 2 (Indonesian 5,800 GAR / 5,500 NAR)                                                  | 93.37      |  |  |  |
| ICI 3 (Indonesian 5,000 GAR / 4,600 NAR)                                                  | 78.67      |  |  |  |
| ICI 4 (Indonesian 4,200 GAR / 3,800 NAR)                                                  | 56.86      |  |  |  |
| ICI 5 (Indonesian 3,400 GAR / 3,000 NAR)                                                  | 36.59      |  |  |  |