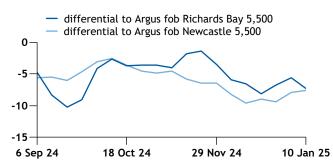

NAR)                                                  | 70.09      |  |  |  |  |
| ICI 4 (Indonesian 4,200 GAR / 3,800 NAR)                                                  | 49.11      |  |  |  |  |
| ICI 5 (Indonesian 3,400 GAR / 3,000 NAR)                                                  | 30.07      |  |  |  |  |

| Monthly ICI averages |        |        | \$/t   |
|----------------------|--------|--------|--------|
|                      | Oct    | Nov    | Dec    |
| ICI 1                | 129.66 | 131.57 | 127.43 |
| ICI 2                | 93.67  | 93.91  | 92.51  |
| ICI 3                | 73.25  | 73.32  | 72.46  |
| ICI 4                | 52.24  | 52.24  | 50.94  |
| ICI 5                | 32.14  | 32.34  | 31.41  |

\$/t

## ICI 2 differential to Argus fob RB 5,500/Newc 5,500



# Argus/Coalindo ICI 1



\$/t

| Specifications | fob Kalimantan, per tonne |            |           |           |                 |
|----------------|---------------------------|------------|-----------|-----------|-----------------|
|                | Timing                    | Sulphur    | Ash       | TM        | Size            |
| ICI 1          | in 60 days                | up to 1%   | up to 12% | up to 12% | Panamax         |
| ICI 2          | in 60 days                | up to 1%   | up to 10% | up to 18% | Panamax         |
| ICI 3          | in 60 days                | up to 1%   | up to 8%  | up to 30% | Panamax         |
| ICI 4          | in 60 days                | up to 0.4% | up to 6%  | up to 40% | Geared supramax |
| ICI 5          | in 60 days                | up to