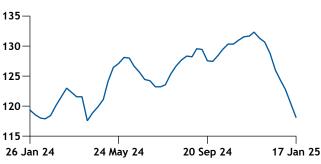

# Argus/Coalindo ICI 1

\$/t

| Specifications | fob Kalimantan, per tonne |            |           |           |                 |
|----------------|---------------------------|------------|-----------|-----------|-----------------|
|                | Timing                    | Sulphur    | Ash       | TM        | Size            |
| ICI 1          | in 60 days                | up to 1%   | up to 12% | up to 12% | Panamax         |
| ICI 2          | in 60 days                | up to 1%   | up to 10% | up to 18% | Panamax         |
| ICI 3          | in 60 days                | up to 1%   | up to 8%  | up to 30% | Panamax         |
| ICI 4          | in 60 days                | up to 0.4% | up to 6%  | up to 40% | Geared supramax |
| ICI 5          | in 60 days                | up to 0.4% | up to 4%  | up to 50% | Geared supramax |