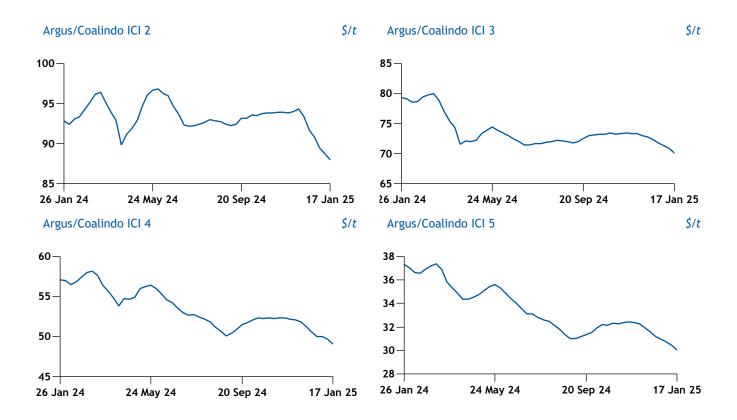

# Argus/Coalindo Indonesian Coal Index Report

Weekly average ICI\* prices

Issue 25-3 | Friday 17 January 2025

| Indonesian Coal Indices incorporating assessments by Argus Media and PT Coalindo Energy** |            |  |  |  |  |
|-------------------------------------------------------------------------------------------|------------|--|--|--|--|
| Grade (kcal)                                                                              | Price \$/t |  |  |  |  |
| ICI 1 (Indonesian 6,500 GAR / 6,200 NAR)                                                  | 118.16     |  |  |  |  |
| ICI 2 (Indonesian 5,800 GAR / 5,500 NAR)                                                  | 87.99      |  |  |  |  |
| ICI 3 (Indonesian 5,000 GAR / 4,600 NAR)                                                  | 70.09      |  |  |  |  |
| ICI 4 (Indonesian 4,200 GAR / 3,800 NAR)                                                  | 49.11      |  |  |  |  |
| ICI 5 (Indonesian 3,400 GAR / 3,000 NAR)                                                  | 30.07      |  |  |  |  |

| Monthly ICI averages |        |        | \$/t   |
|----------------------|--------|--------|--------|
|                      | Oct    | Nov    | Dec    |
| ICI 1                | 129.66 | 131.57 | 127.43 |
| ICI 2                | 93.67  | 93.91  | 92.51  |
| ICI 3                | 73.25  | 73.32  | 72.46  |
| ICI 4                | 52.24  | 52.24  | 50.94  |
| ICI 5                | 32.14  | 32.34  | 31.41  |