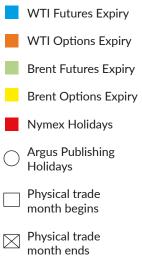

## 2022 US Crude Oil Trading Calendar

APRIL JANUARY FEBRUARY MARCH F F F Μ т W т F M т w т Μ Т w т Μ т W т. JUNE MAY JULY т. W M т F Μ т W т F

| 5 | S  | м  | т  | w  | т  | F  | 1 |
|---|----|----|----|----|----|----|---|
| 7 |    |    |    | 1  | 2  | 3  | ć |
|   | 5  | 6  | 7  | 8  | 9  | 10 | 1 |
| 1 | 12 | 13 | 14 | 15 | 16 | 17 | ĺ |
|   | 19 | 20 | 21 | 22 | 23 | 24 |   |
|   | 26 | 27 | 28 | 29 | 30 |    |   |
|   |    |    |    |    |    |    |   |