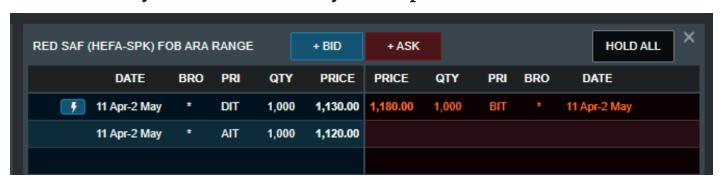

# Market ticker records initiated deals, bids, offers and other relevant market information

AOM for SAF fob ARA range will be available daily from 4pm to 4:30pm UK time. Bids, offers and trades are to be priced as a USD/m3 differential to the SAF-escalated 7-28 days Ice gasoil price.

The web-based electronic Argus Open Markets platform enables registered market participants to post bids, offers and initiate commodity deals in real-time on the spot market. The platform provides transparent market and price information for the spot value of the traded commodity. Market participants are able to see market developments unfold in real-time.